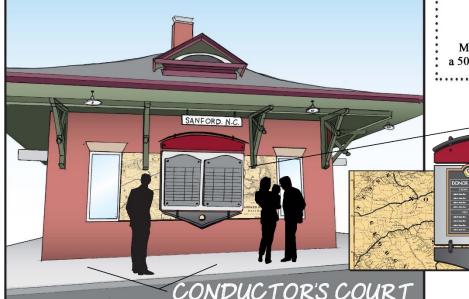

### Be a part of history!

With a tax-deductible donation of \$250 or more, you will receive a personalized 8"x8" brick paver to be displayed in Conductor's Court at the revitalized Sanford Depot.

Conductor's Court will be the walkway that leads residents and visitors to a state-of-the-art Welcome Center. This is a wonderful opportunity to show your support for Sanford's revitalization while also honoring or remembering a loved one, an individual, a family, a church, or a business.

# Conductor's Court in Depot Park

Monetary Contribution: \$\_\_\_\_\_\_

Contributor:

Address:

Phone #:

Bricks may have a max of 4 lines with 18 characters per line.